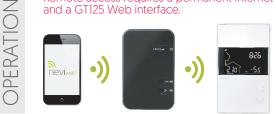

#### Remote access requires a permanent Internet connection and a GT125 Web interface.

| Operating voltage: 120 / 208 / 240 / 277 Vac, 50 / 60 Hz |  |
|----------------------------------------------------------|--|
| Maximum load:                                            |  |
| 1800 W @ 120 Vac / 15 A                                  |  |
| 3120 W @ 208 Vac / 15 A                                  |  |
| 3600 W @ 240 Vac / 15 A                                  |  |
| 4155 W @ 277 Vac / 15 A                                  |  |
| Setpoint range: 5 °C to 30 °C [41 °F to 86 °F]           |  |
| Display range: 0 °C to 50 °C (32 °F to 122 °F)           |  |
| Resolution: $\pm$ 0,5 °C (1 °F)                          |  |
| Storage: -20 °C to 50 °C (-4 °F to 122 °F)               |  |