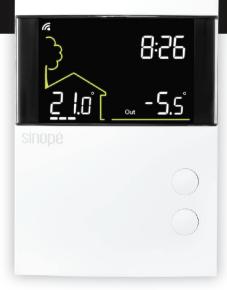

### TH1500RF WEB PROGRAMMABLE DOUBLE-POLE THERMOSTAT

## **n**eviweb"

- Remote access through the neviweb® platform
- 7-day programming, up to 6 periods per day
- Mode: automatic, manual, away, standby
- Energy consumptions reports generated on-demand
- Early start function
- Backlit display