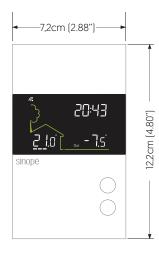

### TH1500RF WEB PROGRAMMABLE DOUBLE-POLE THERMOSTAT

## **n**eviweb"

- Remote access through the neviweb® platform
- 7-day programming, up to 6 periods per day
- Mode: automatic, manual, away, standby
- Energy consumptions reports generated on-demand
- Early start function
- Backlit display