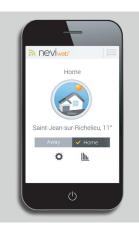

## Web programmable

MANAGE REMOTELY ALL YOUR NEVIWEB® COMPATIBLE DEVICES

With the GT125 Web Interface, you can now stay connected and manage in real time all your neviweb® compatible devices through any mobile phone, tablet and computer.

Control your home appliances while saving energy.

GT125