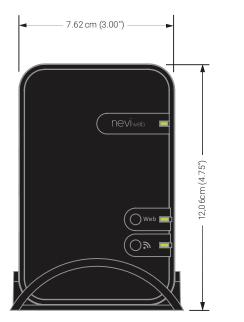

## sinopé

GT125
WEB INTERFACE

## Web programmable

MANAGE REMOTELY ALL YOUR NEVIWEB® COMPATIBLE DEVICES

With the GT125 Web Interface, you can now stay connected and manage in real time all your neviweb® compatible devices through any mobile phone, tablet and computer.

## ADDED VALUE

- Neat and discreet
- Ready to use: no configuration required
- Secure encrypted protocol
- Possibility to connect up to 250 compatible devices
- Neviweb® platform is free, intuitive and easy to use
- 3-year warranty