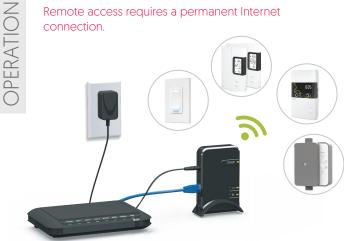

• Once installed, the GT125 Web Interface automatically connects to Internet

Included: desk stand, adaptor [120 V], Ethernet cable

Remote access requires a permanent Internet connection.

sinopé

**T:** 450.741.7700 **TF:** 1.855.741.7701 sinopetech.com