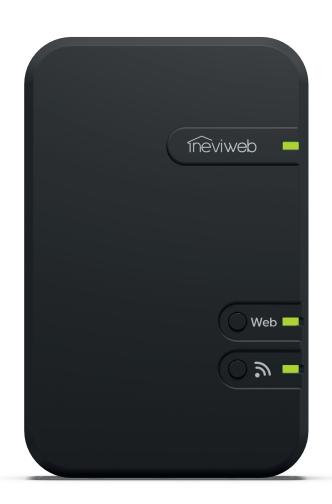

# Gateway GT130

Line voltage, low voltage, and floor heating thermostats

Light switches and dimmers

Electrical load controllers

Water heater controllers

Plugs and in-wall outlets

Water leak detectors

Water valves

Tank level monitors

Multi-controller

# FFATURES

- Can control up to 63 compatible devices with Neviweb
- Saves programmings locally for optimal stability and proper operation at all times, even without an Internet connection\*
- Dynamic auto-healing meshed architecture allowing the creation of a vast and stable network of smart devices
- Uses a highly secure encrypted protocol
- Low-energy consumption
- Simple installation without configuration required
- \*A wired Internet connection is required to communicate with the devices through Neviweb.

# COMMUNICATION

Protocol: Zigbee 3.0 Frequency: 2.4 GHz

Transmission power: +20 dBm Receiver sensitivity: -108 dBm Encryption key: AES-128