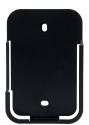

### Wall Mount AC125-01

Optimize your space by attaching the gateway to the wall with the AC125-01 wall mount.

- Works with Neviweb, the app that harnesses the full potential of smart devices
- Works with Amazon Alexa and Google Assistant