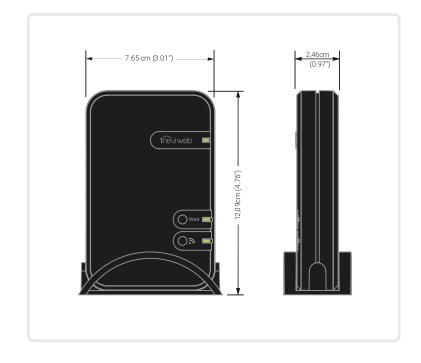

# SPECIFICATIONS

This gateway is required to communicate with Sinopé Technologies' Zigbee devices.

3-year warranty

#### Included in the box:

- Desk support
- · Adapter [120 V]
- Ethernet cable