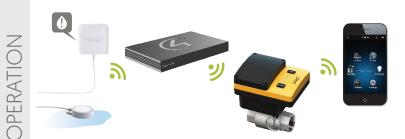

Its design, with remote sensor, allows it to be easily installed even in the least accessible places such as the back of the washing machine or under the dishwasher.

Combine it with a Sinopé smart water valve for Control4 to close the main water supply as soon as a leak appears.