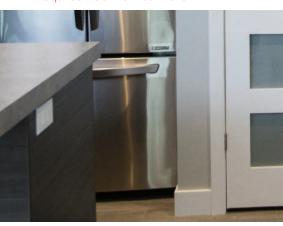

Its design, with remote sensor, allows it to be easily installed even in the least accessible places such as the back of the washing machine or under the dishwasher.

Combine it with a Sinopé smart water valve for Control4 to close the main water supply as soon as a leak appears.

#### Suggested uses

- Dishwasher
- Washing machine
- Water heater
- Drain pump
- Refrigerator
- Sink
- Toilet
- Water softener
- Bathtub