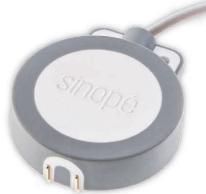

## SINDPÉ SEDNADS SMART WATER LEAK DETECTOR WL4200S-C4

### SMART WATER LEAK DETECTOR WL4200S-C4

- 4 ft [1,2m] wire probe to monitor hard to reach areas
- Battery powered for continuous operation
- Easy installation and fast connection
- Temperature sensor that warns you when a temperature drop occurs to avoid burst pipes
- Audible alarm alerts you even during power
  outages
- 3-year warranty